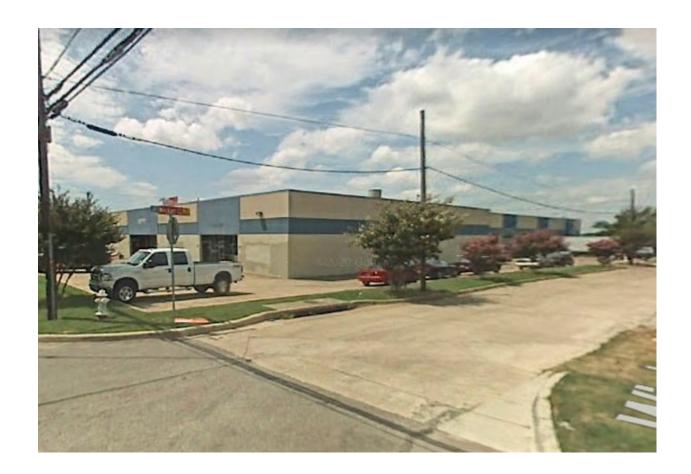

## 13777 Bee Street

13777 Bee Street, Farmers Branch, TX 75243 Industrial Warehouse/Distribution 26,210 SF

For Lease **\$7.25 - \$9/SF/YR** 

Property Size **26,210 SF** 

Date Updated **Jun 30, 2022** 

Property Type
Industrial Warehouse/Distribution